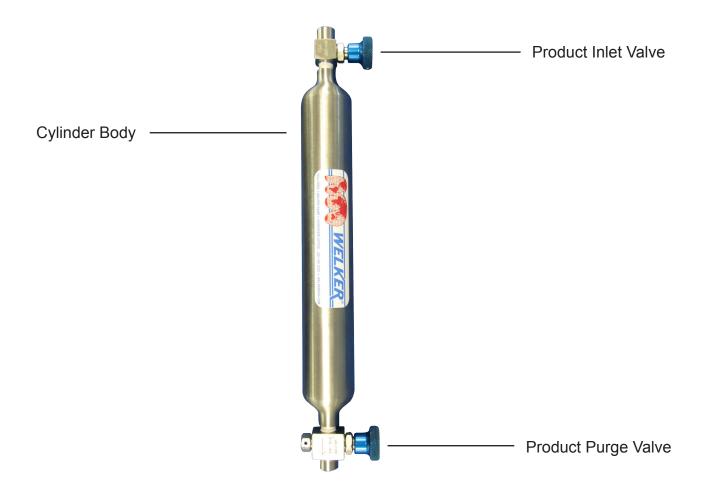

## A VARIETY OF SIMPLICITY

The Welker Single Cavity Sample Cylinder may be used in a variety of applications. Welker can custom design the Single Cavity Sample Cylinder to suit your application and specifications.

| Single Cavity Cylinder Standard Specifications |                                                              |
|------------------------------------------------|--------------------------------------------------------------|
| Size                                           | 300cc, 500cc (other sizes available to fit your application) |
| Material                                       | 316 Stainless Steel (other alloys available)                 |
| Maximum Allowable Operating Pressure           | 1800 psi (higher pressure available)                         |
| Inlet Connection                               | 1/4" FNPT                                                    |
| Outlet Connection                              | 1/4" MNPT                                                    |