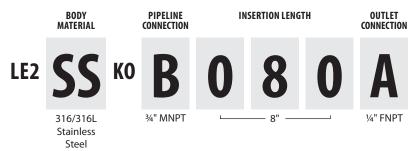

#### STANDARD OPTIONS

LE-2SS LIQUID ELIMINATOR

## **LE2SS** FOR STAND-ALONE LIQUID ELIMINATOR

WITH OPTIONAL KNOCK-OUT PROBE™

For custom options, choose Plus Welker™.

Customer Inspired. Welker Manufactured.

Collaborate with us to create a custom product unique to your application.

## **SPECIFICATIONS**

LE-2SS LIOUID ELIMINATOR

|                           | LE-2SS                                                                                      |
|---------------------------|---------------------------------------------------------------------------------------------|
| Materials of Construction | 304 Stainless Steel, 316/316L Stainless Steel, Copolymer Filter<br>Element, Teflon®, Viton® |
| Inlet Connection          | 1/4" FNPT                                                                                   |
| Outlet Connection         | 1/4" FNPT                                                                                   |
| Pipeline Connection       | 3⁄4" MNPT (Knock-Out Probe™ Option)                                                         |
| Insertion Length          | 8" (Knock-Out Probe™ Option)                                                                |
| Operating Pressure        | 1440 psig @ -20 °F to 100 °F                                                                |