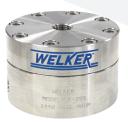

# LE-255 Liquid Eliminator

The Welker® LE-2SS Liquid Eliminator is designed to protect analyzers from damage and contamination by removing liquids from gas samples.

#### **Features**

- Integrated liquid and sediment filtration
- Liquid-eliminating chamber
- Self-draining design
- Optional Knock-Out Probe<sup>™</sup> for pipeline mount
- Stainless steel construction

#### Benefits

- Optimizes profitability by protecting sensitive equipment from liquid damage
- Quick and easy installation
- Simple maintenance

Optional Knock-Out Probe™

Product and/or components are manufactured under US Patent: 6,764,536