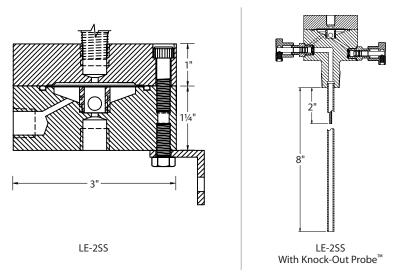

### **DIMENSIONS**

Weight and/or dimensions are approximate. Specifications subject to change without notice.

## **SPECIFICATIONS**

LE-2SS LIOUID ELIMINATOR

|                           | LE-2SS                                                                                      |
|---------------------------|---------------------------------------------------------------------------------------------|
| Materials of Construction | 304 Stainless Steel, 316/316L Stainless Steel, Copolymer Filter<br>Element, Teflon®, Viton® |
| Inlet Connection          | 1/4" FNPT                                                                                   |
| Outlet Connection         | 1/4" FNPT                                                                                   |
| Pipeline Connection       | 3⁄4" MNPT (Knock-Out Probe™ Option)                                                         |
| Insertion Length          | 8" (Knock-Out Probe™ Option)                                                                |
| Operating Pressure        | 1440 psig @ -20 °F to 100 °F                                                                |