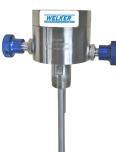

# LE-255 Liquid Eliminator

The Welker® LE-2SS Liquid Eliminator is designed to protect analyzers from damage and contamination by removing liquids from gas samples.

#### **Features**

- Integrated liquid and sediment filtration
- Liquid-eliminating chamber
- Self-draining design
- Optional Knock-Out Probe<sup>™</sup> for pipeline mount
- Stainless steel construction

#### Benefits

- Optimizes profitability by protecting sensitive equipment from liquid damage
- Quick and easy installation
- Simple maintenance

Optional Knock-Out Probe™

Product and/or components are manufactured under US Patent: 6,764,536