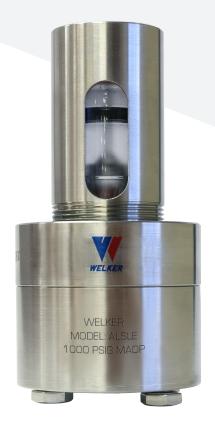

# Guardian Liquid Eliminator and Analyzer Shutoff

The Welker® Guardian protects analyzers from contamination and damage by blocking liquids from gas samples and preventing the flow of liquid to the analyzer.

#### **Features**

- 2-stage protection for analyzers
- Liquid-eliminating chamber
- Positive shutoff with the presence of liquid in the equipment
- Sight glass for instant visual confirmation of flow status
- Stainless steel construction

#### **Benefits**

- Optimizes profitability by protecting sensitive equipment from liquid damage
- Combines two innovative Welker® products from the Analyzer Grade Gas Conditioning product line
- Stainless steel construction provides long life and superior resistance against corrosion
- Compact size
- Quick and easy installation
- Simple maintenance