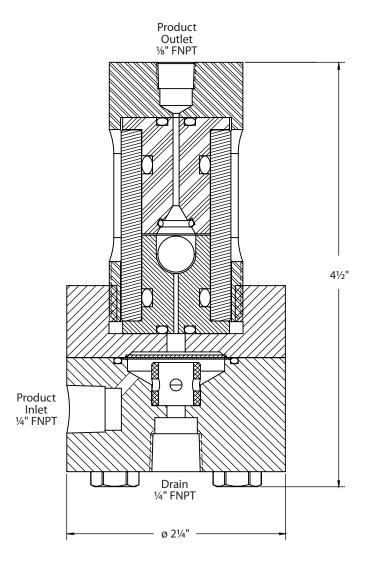

### **DIMENSIONS**

Weight and/or dimensions are approximate. Specifications subject to change without notice.

#### **SPECIFICATIONS**

GUARDIAN LIQUID ELIMINATOR AND ANALYZER SHUTOFF

|                           | GUARDIAN                                                                                |
|---------------------------|-----------------------------------------------------------------------------------------|
| Materials of Construction | 304 Stainless Steel, 316/316L Stainless Steel, Aluminum, Glass, LEXAN™, Teflon®, Viton® |
| Drain Connection          |                                                                                         |
| Inlet Connection          |                                                                                         |
| Outlet Connection         | %" FNPT                                                                                 |
| Filtration                | Nominal 25 Micron Internodal Distance                                                   |
| Operating Pressure        | 1000 psig MAOP @ -20 °F to 290 °F                                                       |